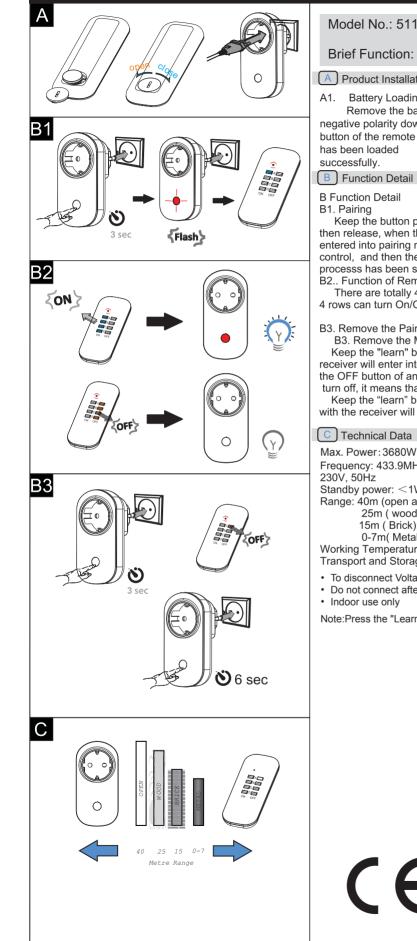

#### Battery Loading/Unloading

Remove the battery cover and insert the battery into the battery cabinet with the negative polarity downward, and then screw up the battery cover. Briefly press any one button of the remote contol, the LED indicator will be on, then it means that the battery has been loaded

#### **B** Function Detail

Keep the button pressed for more than 3 seconds(but less than 6 seconds) and then release, when the LED indicator starts blinking, it means that the receiver has entered into pairing mode; go on to press the ON button of any row of the remote control, and then the LED indicator truns constantly on, it means that the pairing processs has been successfully made.

B2.. Function of Remote Control

There are totally 4rows of On/Off buttons on the remote control. Each of the 4 rows can turn On/Off the devices paired with the row separately.

#### B3. Remove the Pairing Memory

B3. Remove the Momery

Keep the "learn" button pressed for more than 3 seconds and then release, the receiver will enter into the pairing mode with the LED indicator flashing slowly; Press the OFF button of any row of the remote, the indicator will be flashing quickly and then turn off, it means that the pairing memory of the row has been removed successfully. Keep the "learn" button pressed for more than 6 seconds, all the pairing memories

with the receiver will be removed.

#### ( C ) Technical Data

Frequency: 433.9MHz Standby power: <1W Range: 40m (open air); 25m ( wood); 15m (Brick); 0-7m(Metal) Working Temperature: 0°C---35°C

Transport and Storage Temperature: 0°C---35°C